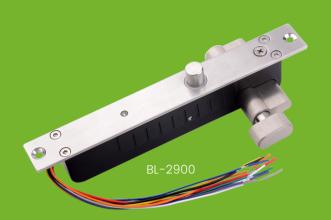

## **S4A INDUSTRIAL CO.,LIMITED**

Drop Bolt Lock Key Open Fail Secure Sturdiness Electric Manual Open Cylinder With LED Indicator

## Product feature

Door magneict feadback singnal NO/COM.

Unlocking with mechanical keys in design.

Lock core have pick-proof function in design.

Ultra-low power design, and holding current less than 0.2A.

Have LED display when open/close the door ,red for open the door and green for close the door.

Super long working life, pass 200 thousand life test.