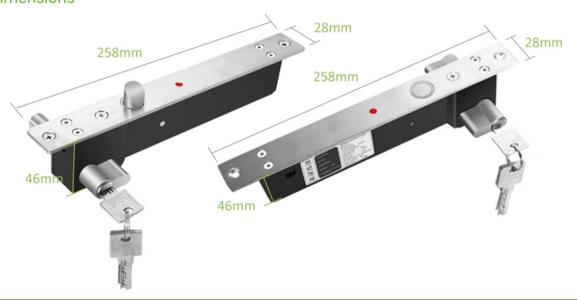

oor magneict feadback singnal NO/COM.

Unlocking with mechanical keys in design.

Lock core have pick-proof function in design.

Ultra-low power design, and holding current less than 0.2A.

Have LED display when open/close the door ,red for open the door and green for close the door.

Super long working life, pass 200 thousand life test.

## Specifications

| Lock size        | L215xW30xH37 mm                  | inbuilt size   | L170xW25xH34mm                |
|------------------|----------------------------------|----------------|-------------------------------|
| Lock tongue size | protrude length 14mm, dia.12.5mm | Working Votage | DC12V/24V                     |
| Working current  | start 1.2A holding 0.2A          | Delay function | 0/3/6/9 delay can be selected |

## **Dimensions**